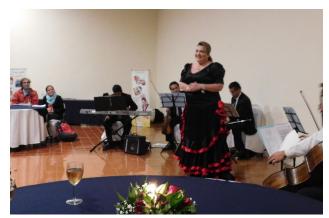

The Program of MicroEchem 2016 / Energy Storage Discussions was organized as is shown in Fig. 3. A cultural event was included in the program; which consisted in a one-hour concert of arias and romantic music by Martha Juliana Ayech, a mexican soprano.